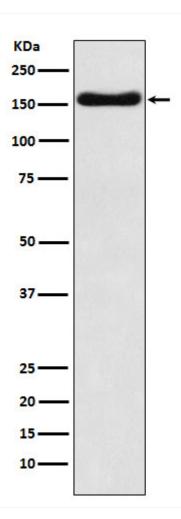

## ATP7B Rabbit mAb

| Catalog No         | BYab-17911                                                                                             |
|--------------------|--------------------------------------------------------------------------------------------------------|
| Isotype            | IgG                                                                                                    |
| Reactivity         | Human                                                                                                  |
| Applications       | WB,ICC/IF,FC                                                                                           |
| Gene Name          | ATP7B                                                                                                  |
| Alternative Names  | ATP7B; PWD; WC1; WD; WND; WND/140 kDa                                                                  |
| Research Field     | Signal Transduction                                                                                    |
| Product Categories | Primary antibody                                                                                       |
| Host               | Rabbit                                                                                                 |
| Molecular Weight   | Calculated MW: 157 kDa; Observed MW: 157 kDa                                                           |
| Clonality          | Monoclonal Antibody                                                                                    |
| Clonality No.      | R08-7K3                                                                                                |
| Dilution           | WB: 1/500-1/1000 IF: 1/50-1/200 FC: 1/50-1/100                                                         |
| Immunogen          | A synthesized peptide derived from human ATP7b                                                         |
| Purification       | Affinity Purified                                                                                      |
| Conjugation        | Unconjugated                                                                                           |
| Modification       | Unmodified                                                                                             |
| Form               | Liquid                                                                                                 |
| Buffer System      | Rabbit IgG in phosphate buffered saline , pH 7.4, 150mM NaCl, 0.02% sodium azide and 50% glycerol.     |
| Concentration      | 1 mg/ml                                                                                                |
| Purity             | ≥90%                                                                                                   |
| Storage            | Store at 4°C short term. Aliquot and store at -20°C long term. Avoid freeze/thaw cycles.               |
| Background         | Involved in the export of copper out of the cells, such as the efflux of hepatic copper into the bile. |
|                    |                                                                                                        |

## **Products Images**

网址: www.njbybio.com 官方热线: 025-5229-8998 监督电话: 15950492658