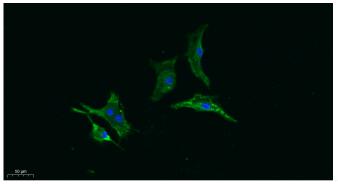

### **Products Images**

Immunofluorescence analysis of A549. 1,primary Antibody was diluted at 1:200(4°C overnight). 2, Goat Anti Rabbit IgG (H&L) - Alexa Fluor 488 Secondary antibody was diluted at 1:1000(room temperature, 50min).3, Picture B: DAPI(blue) 10min.