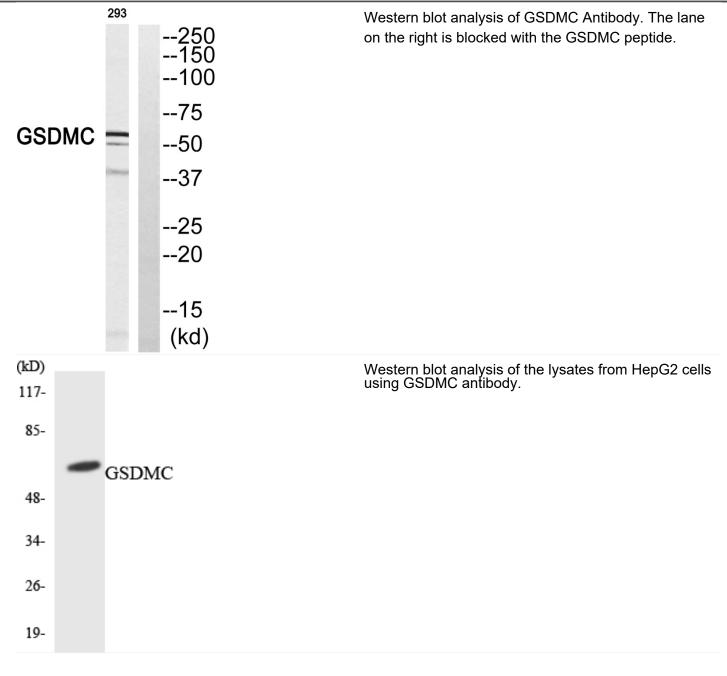

Western Blot analysis of various cells using Gasdermin C Polyclonal Antibody diluted at 1:500

Nanjing BYabscience technology Co.,Ltd

国内优质抗体供应商 精准的 WB 检测服务 24H 在线服务,欢迎咨询

Nanjing BYabscience technology Co.,Ltd