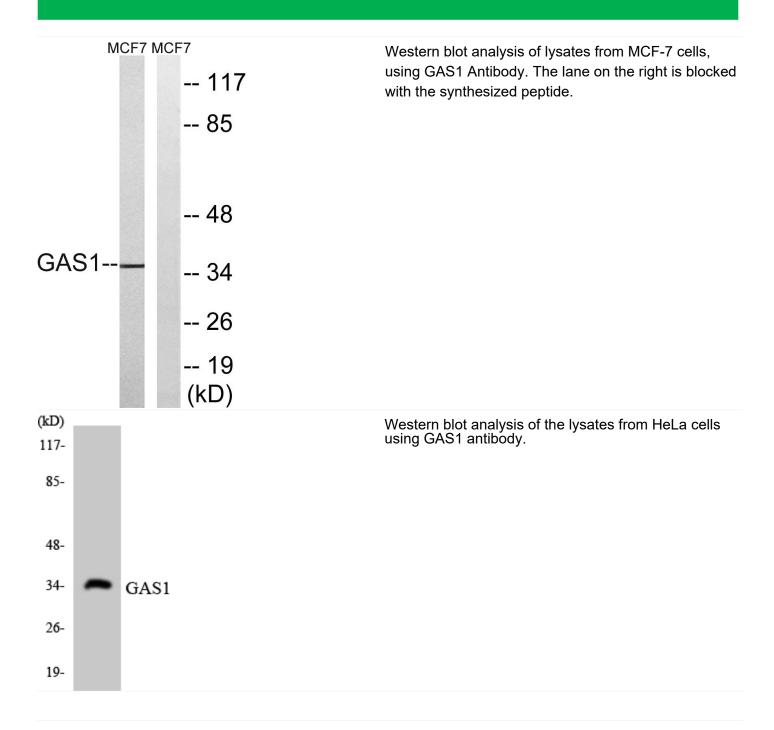

|
| Background                | Growth arrest-specific 1 plays a role in growth suppression. GAS1 blocks entry to S phase and prevents cycling of normal and transformed cells. Gas1 is a putative tumor suppressor gene. [provided by RefSeq, Jul 2008], |
| matters needing attention | Avoid repeated freezing and thawing!                                                                                                                                                                                      |

## Nanjing BYabscience technology Co.,Ltd



国内优质抗体供应商 精准的 WB 检测服务 24H 在线服务,欢迎咨询



**Usage suggestions** 

This product can be used in immunological reaction related experiments. For more information, please consult technical personnel.

## **Products Images**



## Nanjing BYabscience technology Co.,Ltd

网址: www.njbybio.com 官方热线: 025-5229-8998 监督电话: 15950492658