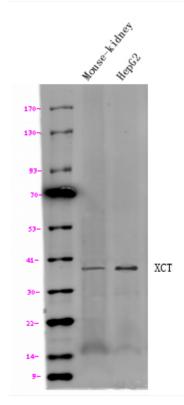

## XCT rabbit pAb

| Catalog No                | BYab-17133                                                                                                                                                   |
|---------------------------|--------------------------------------------------------------------------------------------------------------------------------------------------------------|
| Isotype                   | IgG                                                                                                                                                          |
| Reactivity                | Human, Mouse                                                                                                                                                 |
| Applications              | IHC,WB                                                                                                                                                       |
| Gene Name                 | SLC7A11                                                                                                                                                      |
| Protein Name              | Cystine/glutamate transporter (Amino acid transport system xc-) (Calcium channel blocker resistance protein CCBR1) (Solute carrier family 7 member 11) (xCT) |
| Immunogen                 | Synthesized peptide derived from human N-ternal XCT                                                                                                          |
| Specificity               | This antibody detects endogenous levels of XCT at Human, Mouse                                                                                               |
| Formulation               | Liquid in PBS containing 50% glycerol, and 0.02% sodium azide.                                                                                               |
| Source                    | Rabbit,polyclonal                                                                                                                                            |
| Purification              | The antibody was affinity-purified from rabbit serum by affinity-chromatography using specific immunogen.                                                    |
| Dilution                  | WB 1:500-2000 IHC 1:50-200                                                                                                                                   |
| Concentration             | 1 mg/ml                                                                                                                                                      |
| Purity                    | ≥90%                                                                                                                                                         |
| Storage Stability         | -20°C/1 year                                                                                                                                                 |
| Synonyms                  | Cystine/glutamate transporter (Amino acid transport system xc-) (Calcium channel blocker resistance protein CCBR1) (Solute carrier family 7 member 11) (xCT) |
| Observed Band             |                                                                                                                                                              |
| Cell Pathway              | Membrane ; Multi-pass membrane protein .                                                                                                                     |
| Tissue Specificity        |                                                                                                                                                              |
| Function                  | Sodium-independent, high-affinity exchange of anionic amino acids with high specificity for anionic form of cystine and glutamate.                           |
| Background                |                                                                                                                                                              |
| matters needing attention | Avoid repeated freezing and thawing!                                                                                                                         |
|                           |                                                                                                                                                              |

## **Products Images**