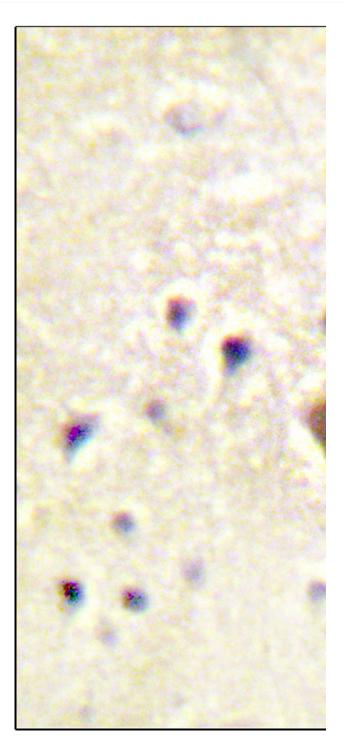

## **Products Images**

Immunohistochemistry analysis of paraffin-embedded human brain tissue, using Ras-GRF1 Antibody. The picture on the right is blocked with the synthesized peptide.

Nanjing BYabscience technology Co.,Ltd