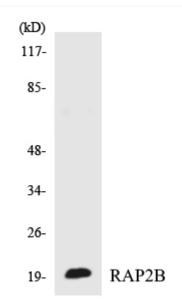

## **Products Images**

Western blot analysis of the lysates from COLO205 cells using RAP2B antibody.

Immunohistochemical analysis of paraffin-embedded human oophoroma. 1, Antibody was diluted at 1:200(4° overnight). 2, Tris-EDTA,pH9.0 was used for antigen retrieval. 3,Secondary antibody was diluted at 1:200(room temperature, 45min).