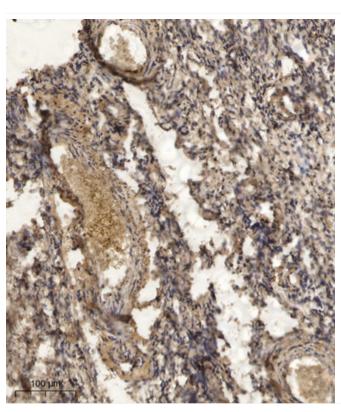

## **Products Images**

Western blot analysis of the lysates from COLO205 cells using RAP2B antibody.

Immunohistochemical analysis of paraffin-embedded human oophoroma. 1, Antibody was diluted at 1:200(4° overnight). 2, Tris-EDTA,pH9.0 was used for antigen retrieval. 3,Secondary antibody was diluted at 1:200(room temperature, 45min).