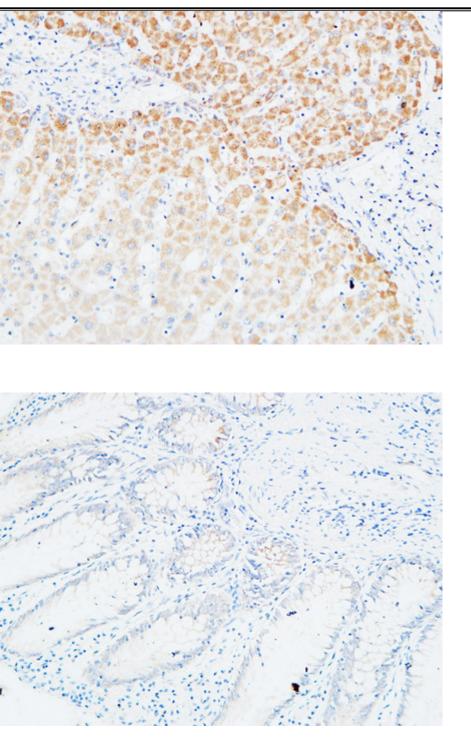

Immunohistochemical analysis of paraffin-embedded Human Liver. 1, Antibody was diluted at 1:200(4° overnight). 2, High-pressure and temperature EDTA, pH8.0 was used for antigen retrieval. 3,Secondary antibody was diluted at 1:200(room temperature, 30min).