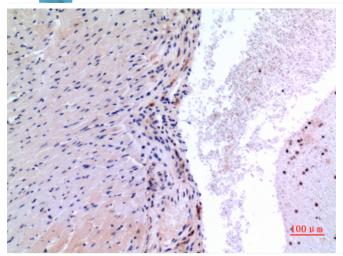

Immunohistochemical analysis of paraffin-embedded mouse-heart, antibody was diluted at 1:100

Nanjing BYabscience technology Co.,Ltd

官方热线: 025-5229-8998

国内优质抗体供应商 精准的 WB 检测服务

24H 在线服务, 欢迎咨询

Immunohistochemical analysis of paraffin-embedded mouse-heart, antibody was diluted at 1:100