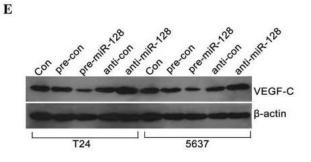

## **Products Images**

Zhou, X. U., et al. "miR-128 downregulation promotes growth and metastasis of bladder cancer cells and involves VEGF-C upregulation." Oncology letters 10.5 (2015): 3183-3190.

Western Blot analysis of L929 cells using VEGF-C Polyclonal Antibody. Antibody was diluted at 1:2000. Secondary antibody(catalog#:RS0002) was diluted at 1:20000