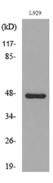

## **Products Images**

Zhou, X. U., et al. "miR-128 downregulation promotes growth and metastasis of bladder cancer cells and involves VEGF-C upregulation." Oncology letters 10.5 (2015): 3183-3190.

Western Blot analysis of L929 cells using VEGF-C Polyclonal Antibody. Antibody was diluted at 1:2000. Secondary antibody(catalog#:RS0002) was diluted at 1:20000