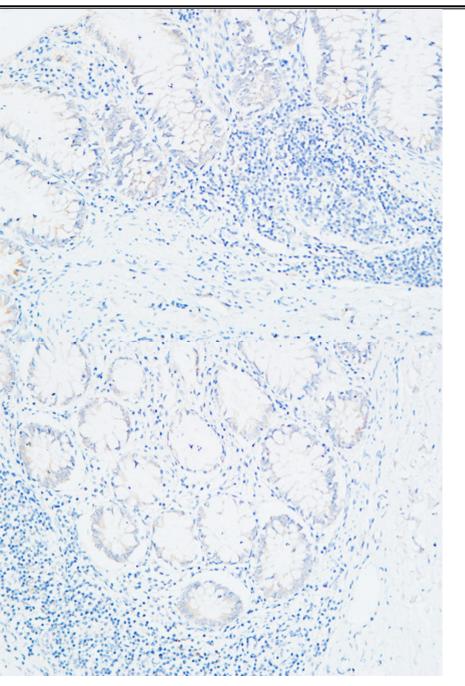

Immunohistochemical analysis of paraffin-embedded mouse-heart, antibody was diluted at 1:100

Nanjing BYabscience technology Co.,Ltd

官方热线: 025-5229-8998

国内优质抗体供应商 精准的 WB 检测服务

24H 在线服务, 欢迎咨询

Immunohistochemical analysis of paraffin-embedded mouse-heart, antibody was diluted at 1:100