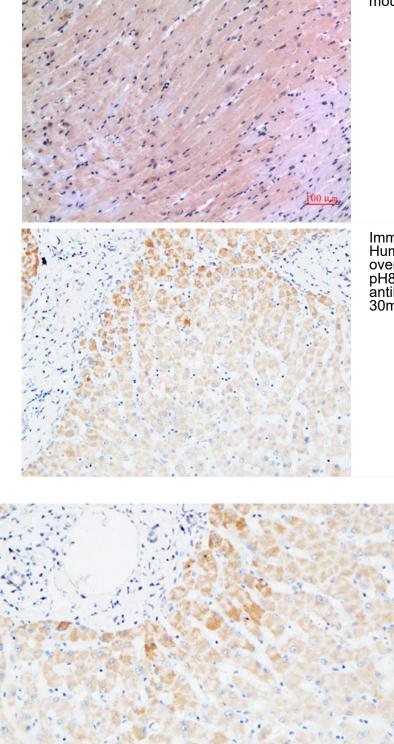

Immunohistochemical analysis of paraffin-embedded Human Liver. 1, Antibody was diluted at 1:200(4° overnight). 2, High-pressure and temperature EDTA, pH8.0 was used for antigen retrieval. 3,Secondary antibody was diluted at 1:200(room temperature, 30min).