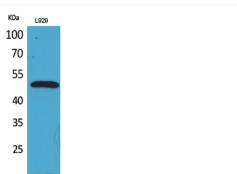

## **Products Images**

Zhou, X. U., et al. "miR-128 downregulation promotes growth and metastasis of bladder cancer cells and involves VEGF-C upregulation." Oncology letters 10.5 (2015): 3183-3190.

Western Blot analysis of L929 cells using VEGF-C Polyclonal Antibody. Antibody was diluted at 1:2000. Secondary antibody(catalog#:RS0002) was diluted at 1:20000