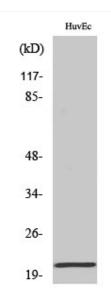

## **Products Images**

Western Blot analysis of various cells using Cardiotrophin-1 Polyclonal Antibody

Immunohistochemistry analysis of Cardiotrophin-1 antibody in paraffin-embedded human lung carcinoma tissue.

Nanjing BYabscience technology Co.,Ltd

网址: www.njbybio.com 官方热线: 025-5229-8998 监督电话: 15950492658

国内优质抗体供应商 精准的 WB 检测服务 24H 在线服务,欢迎咨询

| -117<br>-85       | Western blot analysis of lysate from HUVEC cells, using Cardiotrophin-1 antibody. |
|-------------------|-----------------------------------------------------------------------------------|
| -49               |                                                                                   |
| -34               |                                                                                   |
| Cardiotrophin-125 |                                                                                   |