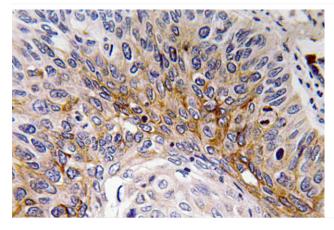

## **Products Images**

Western Blot analysis of various cells using Cardiotrophin-1 Polyclonal Antibody

Immunohistochemistry analysis of Cardiotrophin-1 antibody in paraffin-embedded human lung carcinoma tissue.