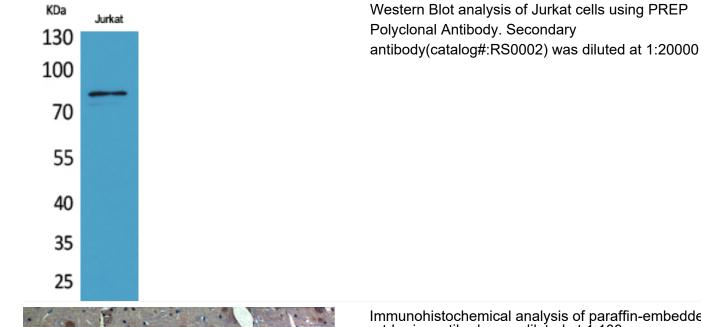

# **PREP Polyclonal Antibody**

| Catalog No                                                               | BYab-15807                                                                                                                       |
|--------------------------------------------------------------------------|----------------------------------------------------------------------------------------------------------------------------------|
| lsotype                                                                  | IgG                                                                                                                              |
| Reactivity                                                               | Human;Mouse;Rat                                                                                                                  |
| Applications                                                             | WB;IHC;IF;ELISA                                                                                                                  |
| Gene Name                                                                | PREP                                                                                                                             |
| Protein Name                                                             | Prolyl endopeptidase                                                                                                             |
| Immunogen                                                                | Synthesized peptide derived from PREP . at AA range: 10-90                                                                       |
| Specificity                                                              | PREP Polyclonal Antibody detects endogenous levels of PREP protein.                                                              |
| Formulation                                                              | Liquid in PBS containing 50% glycerol, 0.5% BSA and 0.02% sodium azide.                                                          |
| Source                                                                   | Polyclonal, Rabbit,IgG                                                                                                           |
| Purification                                                             | The antibody was affinity-purified from rabbit antiserum by affinity-chromatography using epitope-specific immunogen.            |
| Dilution                                                                 | WB: 1/500 - 1/2000. IHC-p: 1:100-300 ELISA: 1/20000 IF 1:50-200                                                                  |
|                                                                          |                                                                                                                                  |
| Concentration                                                            | 1 mg/ml                                                                                                                          |
| Concentration<br>Purity                                                  | 1 mg/ml<br>≥90%                                                                                                                  |
|                                                                          |                                                                                                                                  |
| Purity                                                                   | ≥90%                                                                                                                             |
| Purity<br>Storage Stability                                              | ≥90%<br>-20°C/1 year                                                                                                             |
| Purity<br>Storage Stability<br>Synonyms                                  | ≥90%<br>-20°C/1 year<br>PREP; PEP; Prolyl endopeptidase; PE; Post-proline cleaving enzyme                                        |
| Purity<br>Storage Stability<br>Synonyms<br>Observed Band                 | ≥90%<br>-20°C/1 year<br>PREP; PEP; Prolyl endopeptidase; PE; Post-proline cleaving enzyme<br>80kD                                |
| Purity<br>Storage Stability<br>Synonyms<br>Observed Band<br>Cell Pathway | ≥90%<br>-20°C/1 year<br>PREP; PEP; Prolyl endopeptidase; PE; Post-proline cleaving enzyme<br>80kD<br>nucleus,cytoplasm,membrane, |