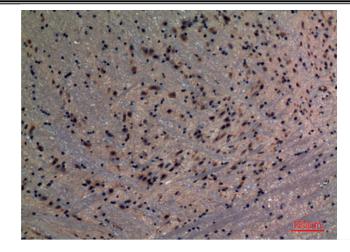

Immunohistochemical analysis of paraffin-embedded mouse-brain, antibody was diluted at 1:100

Nanjing BYabscience technology Co.,Ltd