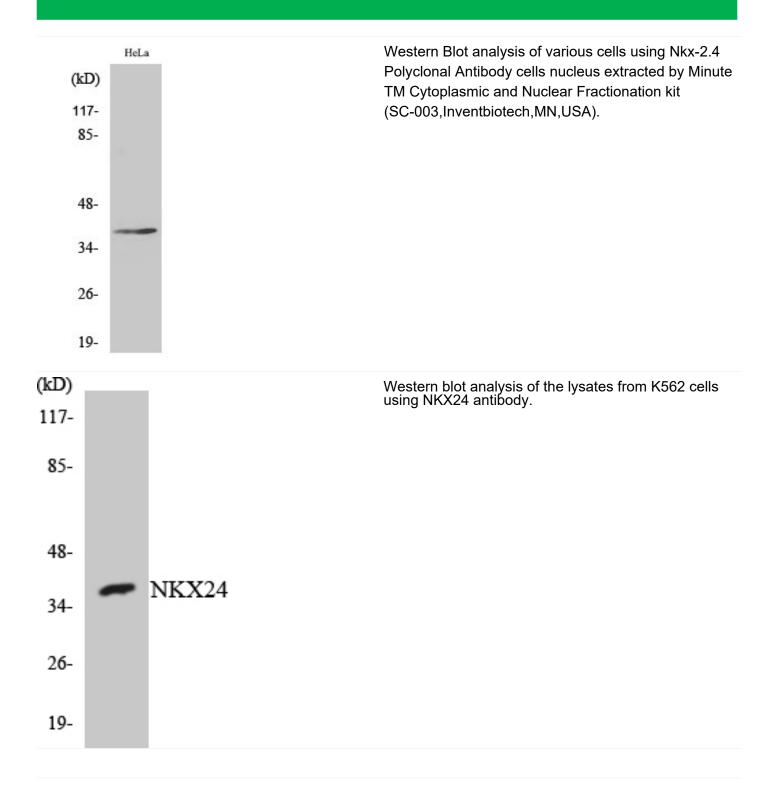

|
| Function                  | function:Probable transcription factor.,similarity:Belongs to the NK-2 homeobox family.,similarity:Contains 1 homeobox DNA-binding domain., |
| Background                | function:Probable transcription factor.,similarity:Belongs to the NK-2 homeobox family.,similarity:Contains 1 homeobox DNA-binding domain., |
| matters needing attention | Avoid repeated freezing and thawing!                                                                                                        |

## Nanjing BYabscience technology Co.,Ltd



国内优质抗体供应商 精准的 WB 检测服务 24H 在线服务,欢迎咨询



Usage suggestions

This product can be used in immunological reaction related experiments. For more information, please consult technical personnel.

## **Products Images**



## Nanjing BYabscience technology Co.,Ltd

网址: www.njbybio.com 官方热线: 025-5229-8998 监督电话: 15950492658



国内优质抗体供应商 精准的 WB 检测服务 24H 在线服务,欢迎咨询



Nanjing BYabscience technology Co.,Ltd

网址:www.njbybio.com 官方热线:025-5229-8998 监督电话:15950492658