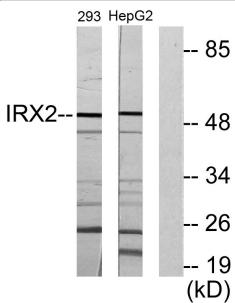

Nanjing BYabscience technology Co.,Ltd

网址: www.njbybio.com 官方热线: 025-5229-8998 监督电话: 15950492658

Western blot analysis of lysates from 293 and HepG2 cells, using IRX2 Antibody. The lane on the right is blocked with the synthesized peptide.