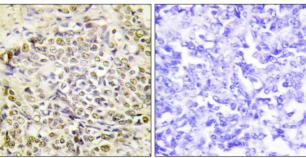

Immunofluorescence analysis of HepG2 cells, using IRX2 Antibody. The picture on the right is blocked with the synthesized peptide.

Immunohistochemistry analysis of paraffin-embedded human lung carcinoma tissue, using IRX2 Antibody. The picture on the right is blocked with the synthesized peptide.