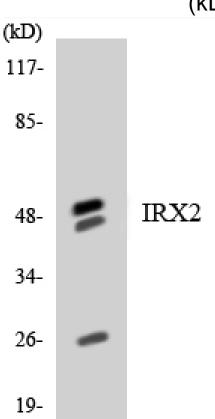

## **Products Images**

Western Blot analysis of various cells using IRX2 Polyclonal Antibody cells nucleus extracted by Minute TM Cytoplasmic and Nuclear Fractionation kit (SC-003,Inventbiotech,MN,USA).