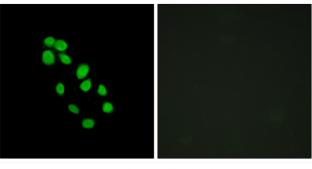

Immunofluorescence analysis of HepG2 cells, using IRX2 Antibody. The picture on the right is blocked with the synthesized peptide.

Immunohistochemistry analysis of paraffin-embedded human lung carcinoma tissue, using IRX2 Antibody. The picture on the right is blocked with the synthesized peptide.