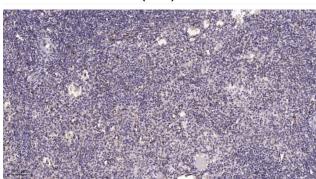

网址: www.njbybio.com 官方热线: 025-5229-8998 监督电话: 15950492658

Western blot analysis of lysates from K562 cells, using HOXB9 Antibody. The lane on the right is blocked with the synthesized peptide.

Immunohistochemical analysis of paraffin-embedded human spleen. 1, Tris-EDTA,pH9.0 was used for antigen retrieval. 2 Antibody was diluted at 1:200(4° overnight.3,Secondary antibody was diluted at 1:200(room temperature, 45min).