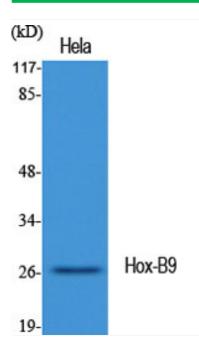

Western Blot analysis of Hela cells using Hox-B9 Polyclonal Antibody diluted at 1:1000 cells nucleus extracted by Minute TM Cytoplasmic and Nuclear Fractionation kit (SC-003,Inventbiotech,MN,USA).

Nanjing BYabscience technology Co.,Ltd