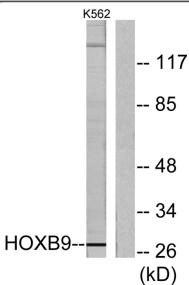

网址: www.njbybio.com 官方热线: 025-5229-8998 监督电话: 15950492658

Western blot analysis of lysates from K562 cells, using HOXB9 Antibody. The lane on the right is blocked with the synthesized peptide.

Immunohistochemical analysis of paraffin-embedded human spleen. 1, Tris-EDTA,pH9.0 was used for antigen retrieval. 2 Antibody was diluted at 1:200(4° overnight.3,Secondary antibody was diluted at 1:200(room temperature, 45min).