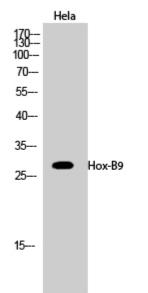

## **Products Images**

Western Blot analysis of various cells using Hox-B9 Polyclonal Antibody diluted at 1:1000 cells nucleus extracted by Minute TM Cytoplasmic and Nuclear Fractionation kit (SC-003,Inventbiotech,MN,USA).