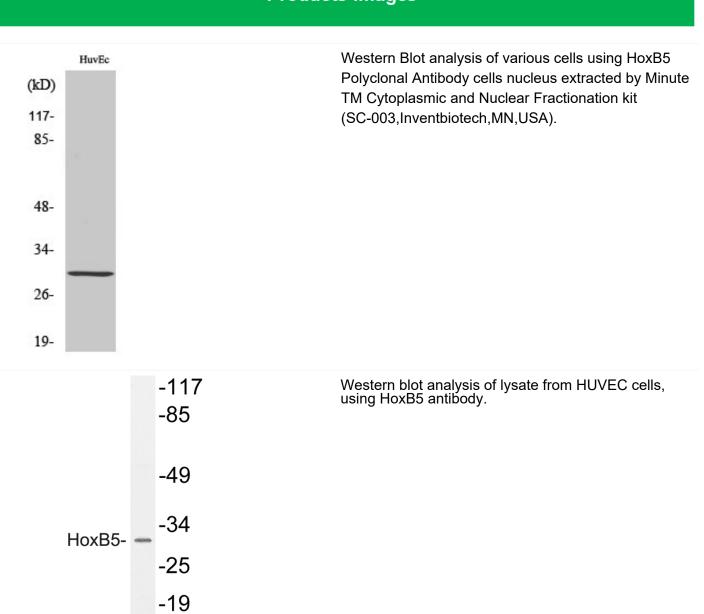

5-5229-8998 监督电话: 15950492658



国内优质抗体供应商 精准的 WB 检测服务 24H 在线服务,欢迎咨询



| malformation (CCAM) tissue. [prov                                                        | BPS) and congenital cystic adenomatoid ded by RefSeq, Jul 2008], |
|------------------------------------------------------------------------------------------|------------------------------------------------------------------|
| matters needing Avoid repeated freezing and thawing attention                            | ng!                                                              |
| Usage suggestions  This product can be used in immur more information, please consult to | ological reaction related experiments. For chnical personnel.    |

网址: www.njbybio.com 官方热线: 025-5229-8998 监督电话: 15950492658





## **Products Images**