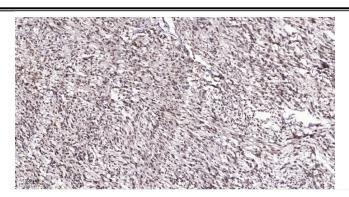

Nanjing BYabscience technology Co.,Ltd

Immunohistochemical analysis of paraffin-embedded human Colon cancer. 1, Antibody was diluted at 1:200(4° overnight). 2, Tris-EDTA,pH9.0 was used for antigen retrieval. 3,Secondary antibody was diluted at 1:200(room temperature, 45min).