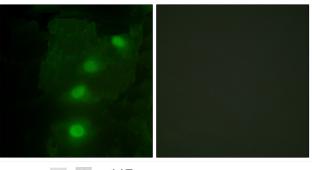

Immunofluorescence analysis of HeLa cells, using ALX3 Antibody. The picture on the right is blocked with the synthesized peptide.

Western blot analysis of lysates from 293 cells, using ALX3 Antibody. The lane on the right is blocked with the synthesized peptide.