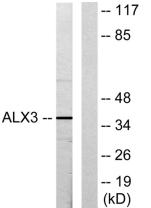

## **Products Images**

Western Blot analysis of various cells using ALX3 Polyclonal Antibody cells nucleus extracted by Minute TM Cytoplasmic and Nuclear Fractionation kit (SC-003,Inventbiotech,MN,USA).