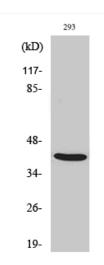

Immunofluorescence analysis of HeLa cells, using ALX3 Antibody. The picture on the right is blocked with the synthesized peptide.

Western blot analysis of lysates from 293 cells, using ALX3 Antibody. The lane on the right is blocked with the synthesized peptide.