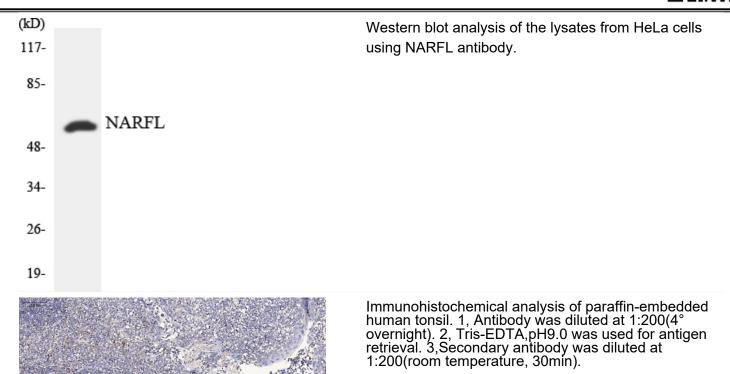

## NARFL Polyclonal Antibody

| Catalog No                | BYab-14873                                                                                                                                                                        |
|---------------------------|-----------------------------------------------------------------------------------------------------------------------------------------------------------------------------------|
| Isotype                   | IgG                                                                                                                                                                               |
| Reactivity                | Human;Rat;Mouse;                                                                                                                                                                  |
| Applications              | WB;IHC;IF;ELISA                                                                                                                                                                   |
| Gene Name                 | NARFL                                                                                                                                                                             |
| Protein Name              | Cytosolic Fe-S cluster assembly factor NARFL                                                                                                                                      |
| Immunogen                 | The antiserum was produced against synthesized peptide derived from human NARFL. AA range:387-436                                                                                 |
| Specificity               | NARFL Polyclonal Antibody detects endogenous levels of NARFL protein.                                                                                                             |
| Formulation               | Liquid in PBS containing 50% glycerol, 0.5% BSA and 0.02% sodium azide.                                                                                                           |
| Source                    | Polyclonal, Rabbit,IgG                                                                                                                                                            |
| Purification              | The antibody was affinity-purified from rabbit antiserum by affinity-chromatography using epitope-specific immunogen.                                                             |
| Dilution                  | WB: 1/500 - 1/2000. IHC: 1/100 - 1/300. ELISA: 1/40000 IF 1:50-200                                                                                                                |
| Concentration             | 1 mg/ml                                                                                                                                                                           |
| Purity                    | ≥90%                                                                                                                                                                              |
| Storage Stability         | -20°C/1 year                                                                                                                                                                      |
| Synonyms                  | NARFL; PRN; Cytosolic Fe-S cluster assembly factor NARFL; Iron-only hydrogenase-like protein 1; IOP1; Nuclear prelamin A recognition factor-like protein; Protein related to Narf |
| Observed Band             | 50kD                                                                                                                                                                              |
| Cell Pathway              | CIA complex,                                                                                                                                                                      |
| Tissue Specificity        | Widely expressed.                                                                                                                                                                 |
| Function                  | function:Regulates HIF1A expression.,similarity:Belongs to the NARF family.,tissue specificity:Widely expressed.,                                                                 |
| Background                | function:Regulates HIF1A expression.,similarity:Belongs to the NARF family.,tissue specificity:Widely expressed.,                                                                 |
| matters needing attention | Avoid repeated freezing and thawing!                                                                                                                                              |
|                           |                                                                                                                                                                                   |