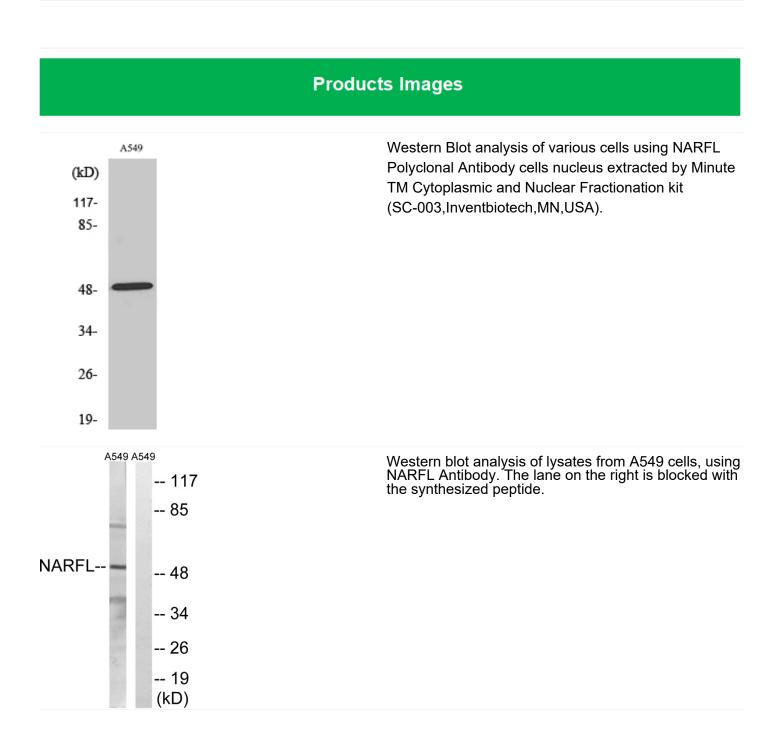

## NARFL Polyclonal Antibody

| Catalog No                | BYab-14873                                                                                                                                                                        |
|---------------------------|-----------------------------------------------------------------------------------------------------------------------------------------------------------------------------------|
| Isotype                   | IgG                                                                                                                                                                               |
| Reactivity                | Human;Rat;Mouse;                                                                                                                                                                  |
| Applications              | WB;IHC;IF;ELISA                                                                                                                                                                   |
| Gene Name                 | NARFL                                                                                                                                                                             |
| Protein Name              | Cytosolic Fe-S cluster assembly factor NARFL                                                                                                                                      |
| Immunogen                 | The antiserum was produced against synthesized peptide derived from human NARFL. AA range:387-436                                                                                 |
| Specificity               | NARFL Polyclonal Antibody detects endogenous levels of NARFL protein.                                                                                                             |
| Formulation               | Liquid in PBS containing 50% glycerol, 0.5% BSA and 0.02% sodium azide.                                                                                                           |
| Source                    | Polyclonal, Rabbit,IgG                                                                                                                                                            |
| Purification              | The antibody was affinity-purified from rabbit antiserum by affinity-chromatography using epitope-specific immunogen.                                                             |
| Dilution                  | WB: 1/500 - 1/2000. IHC: 1/100 - 1/300. ELISA: 1/40000 IF 1:50-200                                                                                                                |
| Concentration             | 1 mg/ml                                                                                                                                                                           |
| Purity                    | ≥90%                                                                                                                                                                              |
| Storage Stability         | -20°C/1 year                                                                                                                                                                      |
| Synonyms                  | NARFL; PRN; Cytosolic Fe-S cluster assembly factor NARFL; Iron-only hydrogenase-like protein 1; IOP1; Nuclear prelamin A recognition factor-like protein; Protein related to Narf |
| Observed Band             | 50kD                                                                                                                                                                              |
| Cell Pathway              | CIA complex,                                                                                                                                                                      |
| Tissue Specificity        | Widely expressed.                                                                                                                                                                 |
| Function                  | function:Regulates HIF1A expression.,similarity:Belongs to the NARF family.,tissue specificity:Widely expressed.,                                                                 |
| Background                | function:Regulates HIF1A expression.,similarity:Belongs to the NARF family.,tissue specificity:Widely expressed.,                                                                 |
| matters needing attention | Avoid repeated freezing and thawing!                                                                                                                                              |
|                           |                                                                                                                                                                                   |