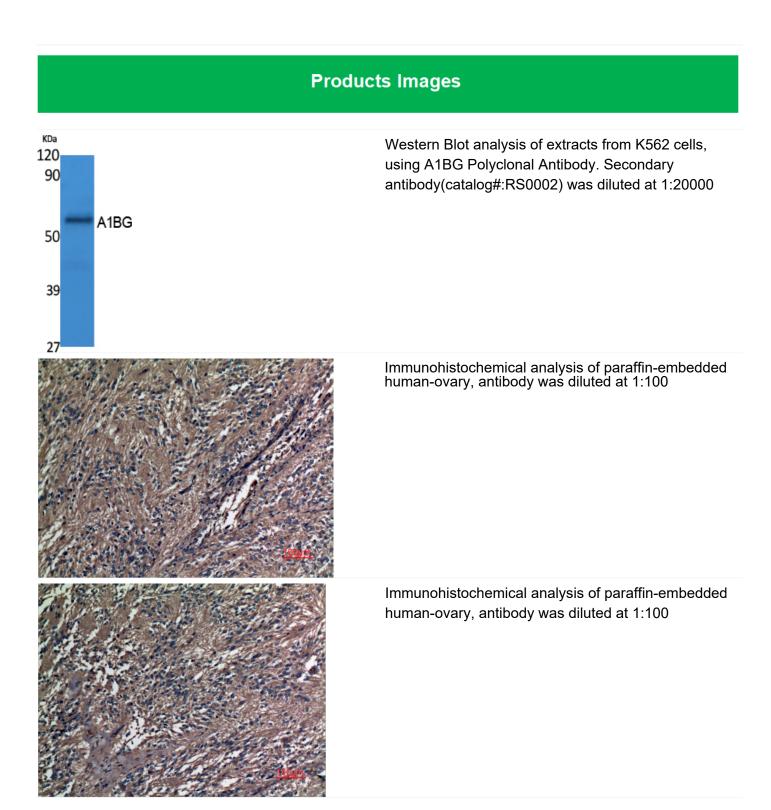

## A1BG Polyclonal Antibody

| Catalog No                | BYab-13971                                                                                                                                                                                                                            |
|---------------------------|---------------------------------------------------------------------------------------------------------------------------------------------------------------------------------------------------------------------------------------|
| Isotype                   | IgG                                                                                                                                                                                                                                   |
| Reactivity                | Human;Rat;Mouse;                                                                                                                                                                                                                      |
| Applications              | WB;IHC;IF;ELISA                                                                                                                                                                                                                       |
| Gene Name                 | A1BG                                                                                                                                                                                                                                  |
| Protein Name              | Alpha-1B-glycoprotein                                                                                                                                                                                                                 |
| Immunogen                 | Synthesized peptide derived from A1BG . at AA range: 100-180                                                                                                                                                                          |
| Specificity               | A1BG Polyclonal Antibody detects endogenous levels of A1BG protein.                                                                                                                                                                   |
| Formulation               | Liquid in PBS containing 50% glycerol, 0.5% BSA and 0.02% sodium azide.                                                                                                                                                               |
| Source                    | Polyclonal, Rabbit,IgG                                                                                                                                                                                                                |
| Purification              | The antibody was affinity-purified from rabbit antiserum by affinity-chromatography using epitope-specific immunogen.                                                                                                                 |
| Dilution                  | WB: 1/500 - 1/2000. IHC-p: 1:100-300 ELISA: 1/40000 IF 1:50-200                                                                                                                                                                       |
| Concentration             | 1 mg/ml                                                                                                                                                                                                                               |
| Purity                    | ≥90%                                                                                                                                                                                                                                  |
| Storage Stability         | -20°C/1 year                                                                                                                                                                                                                          |
| Synonyms                  | A1BG; Alpha-1B-glycoprotein; Alpha-1-B glycoprotein                                                                                                                                                                                   |
| Observed Band             | 28kD                                                                                                                                                                                                                                  |
| Cell Pathway              | Secreted.                                                                                                                                                                                                                             |
| Tissue Specificity        | Plasma.                                                                                                                                                                                                                               |
| Function                  | online information:The Singapore human mutation and polymorphism database,similarity:Contains 5 Ig-like V-type (immunoglobulin-like) domains.,tissue specificity:Plasma.,                                                             |
| Background                | The protein encoded by this gene is a plasma glycoprotein of unknown function. The protein shows sequence similarity to the variable regions of some immunoglobulin supergene family member proteins. [provided by RefSeq, Jul 2008], |
| matters needing attention | Avoid repeated freezing and thawing!                                                                                                                                                                                                  |