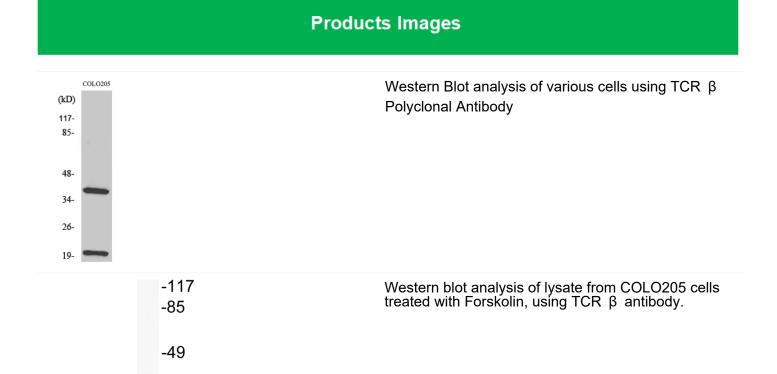

## TCR β Polyclonal Antibody

| Catalog No                | BYab-13964                                                                                                                        |
|---------------------------|-----------------------------------------------------------------------------------------------------------------------------------|
| Isotype                   | IgG                                                                                                                               |
| Reactivity                | Human;Rat;Mouse;                                                                                                                  |
| Applications              | WB;ELISA                                                                                                                          |
| Gene Name                 | TRBC1                                                                                                                             |
| Protein Name              | T-cell receptor beta-1 chain C region                                                                                             |
| Immunogen                 | The antiserum was produced against synthesized peptide derived from human TCR beta. AA range:66-115                               |
| Specificity               | TCR $\beta$ Polyclonal Antibody detects endogenous levels of TCR $\beta$ protein.                                                 |
| Formulation               | Liquid in PBS containing 50% glycerol, 0.5% BSA and 0.02% sodium azide.                                                           |
| Source                    | Polyclonal, Rabbit,IgG                                                                                                            |
| Purification              | The antibody was affinity-purified from rabbit antiserum by affinity-chromatography using epitope-specific immunogen.             |
| Dilution                  | Western Blot: 1/500 - 1/2000. ELISA: 1/10000. Not yet tested in other applications.                                               |
| Concentration             | 1 mg/ml                                                                                                                           |
| Purity                    | ≥90%                                                                                                                              |
| Storage Stability         | -20°C/1 year                                                                                                                      |
| Synonyms                  | TRBC1; T-cell receptor beta-1 chain C region                                                                                      |
| Observed Band             | 20kD                                                                                                                              |
| Cell Pathway              | Cell membrane .                                                                                                                   |
| Tissue Specificity        | Lymph node: intermediate region,                                                                                                  |
| Function                  | similarity:Contains 1 Ig-like (immunoglobulin-like) domain.,                                                                      |
| Background                | similarity:Contains 1 lg-like (immunoglobulin-like) domain.,                                                                      |
| matters needing attention | Avoid repeated freezing and thawing!                                                                                              |
| Usage suggestions         | This product can be used in immunological reaction related experiments. For more information, please consult technical personnel. |
|                           |                                                                                                                                   |