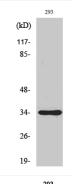

## **Products Images**

Western Blot analysis of various cells using SH2D5 Polyclonal Antibody

Western blot analysis of SH2D5 Antibody. The lane on the right is blocked with the SH2D5 peptide.

Immunohistochemical analysis of paraffin-embedded human tonsil. 1, Antibody was diluted at 1:200(4° overnight). 2, Tris-EDTA,pH9.0 was used for antigen retrieval. 3,Secondary antibody was diluted at 1:200(room temperature, 45min).