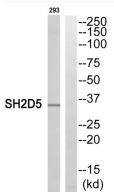

## **Products Images**

Western Blot analysis of various cells using SH2D5 Polyclonal Antibody

Western blot analysis of SH2D5 Antibody. The lane on the right is blocked with the SH2D5 peptide.

Immunohistochemical analysis of paraffin-embedded human tonsil. 1, Antibody was diluted at 1:200(4° overnight). 2, Tris-EDTA,pH9.0 was used for antigen retrieval. 3,Secondary antibody was diluted at 1:200(room temperature, 45min).