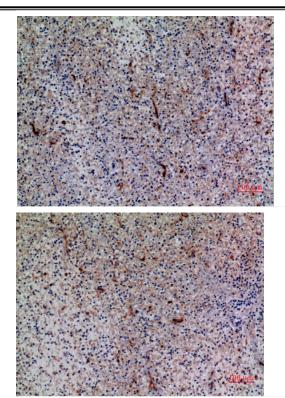

官方热线: 025-5229-8998

国内优质抗体供应商 精准的 WB 检测服务

24H 在线服务, 欢迎咨询

Immunohistochemical analysis of paraffin-embedded human-spleen, antibody was diluted at 1:100

Immunohistochemical analysis of paraffin-embedded human-spleen, antibody was diluted at 1:100