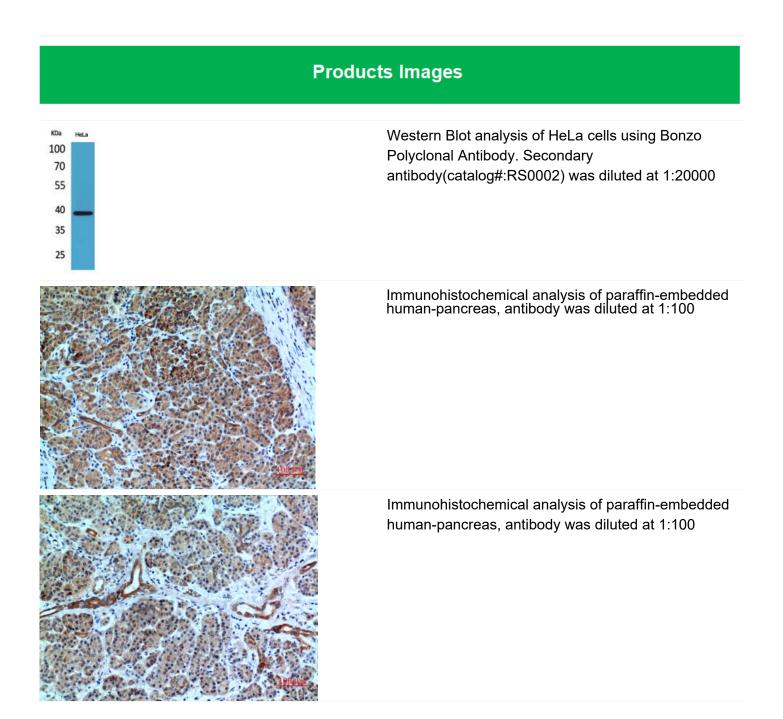

## Bonzo Polyclonal Antibody

| Catalog No         | BYab-13730                                                                                                                                                                                                                                                                                                          |
|--------------------|---------------------------------------------------------------------------------------------------------------------------------------------------------------------------------------------------------------------------------------------------------------------------------------------------------------------|
| Isotype            | IgG                                                                                                                                                                                                                                                                                                                 |
| Reactivity         | Human;Rat;Mouse;                                                                                                                                                                                                                                                                                                    |
| Applications       | WB;IHC;IF;ELISA                                                                                                                                                                                                                                                                                                     |
| Gene Name          | CXCR6                                                                                                                                                                                                                                                                                                               |
| Protein Name       | C-X-C chemokine receptor type 6                                                                                                                                                                                                                                                                                     |
| Immunogen          | The antiserum was produced against synthesized peptide derived from the N-terminal region of human CXCR6. AA range:1-50                                                                                                                                                                                             |
| Specificity        | Bonzo Polyclonal Antibody detects endogenous levels of Bonzo protein.                                                                                                                                                                                                                                               |
| Formulation        | Liquid in PBS containing 50% glycerol, 0.5% BSA and 0.02% sodium azide.                                                                                                                                                                                                                                             |
| Source             | Polyclonal, Rabbit,IgG                                                                                                                                                                                                                                                                                              |
| Purification       | The antibody was affinity-purified from rabbit antiserum by affinity-chromatography using epitope-specific immunogen.                                                                                                                                                                                               |
| Dilution           | WB: 1/500 - 1/2000. IHC-p: 1/100-1/300. ELISA: 1/20000 IF 1:50-200                                                                                                                                                                                                                                                  |
| Concentration      | 1 mg/ml                                                                                                                                                                                                                                                                                                             |
| Purity             | ≥90%                                                                                                                                                                                                                                                                                                                |
| Storage Stability  | -20°C/1 year                                                                                                                                                                                                                                                                                                        |
| Synonyms           | CXCR6; BONZO; STRL33; TYMSTR; C-X-C chemokine receptor type 6;<br>CXC-R6; CXCR-6; CDw186; G-protein coupled receptor STRL33; G-protein<br>coupled receptor bonzo; CD186                                                                                                                                             |
| Observed Band      | 39kD                                                                                                                                                                                                                                                                                                                |
| Cell Pathway       | Cell membrane; Multi-pass membrane protein.                                                                                                                                                                                                                                                                         |
| Tissue Specificity | Expressed in lymphoid tissues and activated T cells.                                                                                                                                                                                                                                                                |
| Function           | function:Receptor for the C-X-C chemokine CXCL16. Used as a coreceptor by SIVs and by strains of HIV-2 and m-tropic HIV-1.,online information:CXC chemokine receptors entry,similarity:Belongs to the G-protein coupled receptor 1 family.,tissue specificity:Expressed in lymphoid tissues and activated T cells., |
| Background         | function:Receptor for the C-X-C chemokine CXCL16. Used as a coreceptor by SIVs and by strains of HIV-2 and m-tropic HIV-1.,online information:CXC chemokine receptors entry,similarity:Belongs to the G-protein coupled receptor 1 family.,tissue specificity:Expressed in lymphoid tissues and activated T cells., |
|                    | Naniing BYabscience technology Co. Ltd                                                                                                                                                                                                                                                                              |