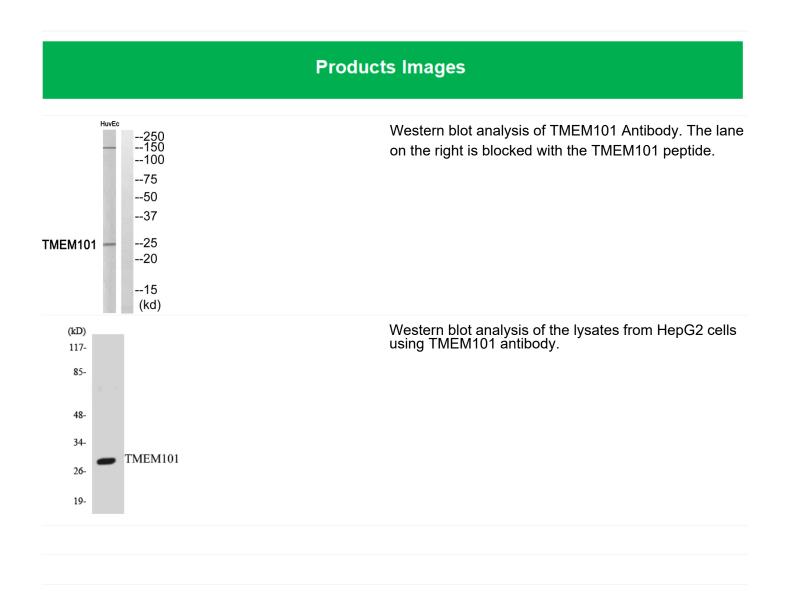

| Function                  | function:May activate NF-kappa-B signaling pathways.,                                                                 |
| Background                | function:May activate NF-kappa-B signaling pathways.,                                                                 |
| matters needing attention | Avoid repeated freezing and thawing!                                                                                  |
|                           |                                                                                                                       |

Nanjing BYabscience technology Co.,Ltd





**Usage suggestions** 

This product can be used in immunological reaction related experiments. For more information, please consult technical personnel.



网址: www.njbybio.com 官方热线: 025-5229-8998 监督电话: 15950492658