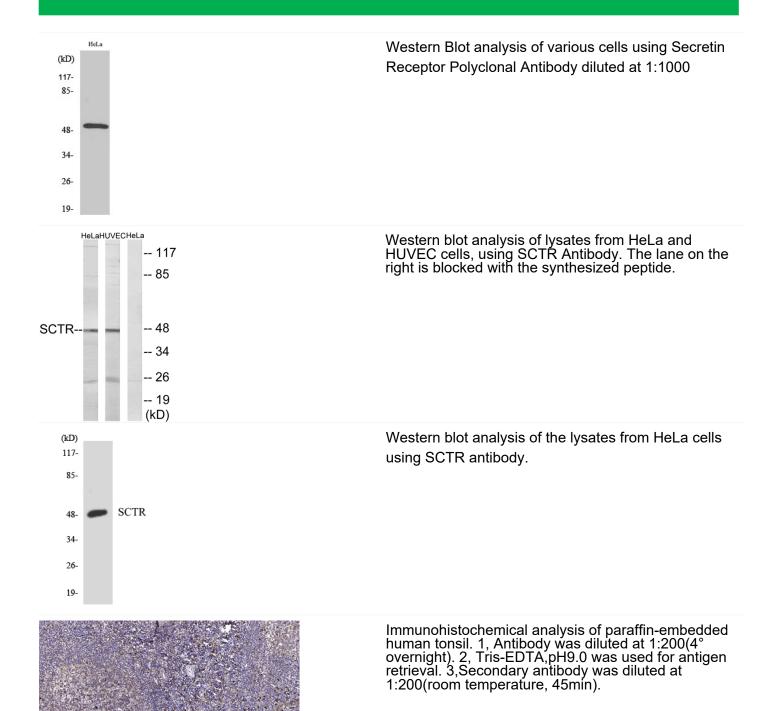

# Secretin Receptor Polyclonal Antibody

| Catalog No         | BYab-13673                                                                                                                                                                                                                                                                                                                                                                                                |
|--------------------|-----------------------------------------------------------------------------------------------------------------------------------------------------------------------------------------------------------------------------------------------------------------------------------------------------------------------------------------------------------------------------------------------------------|
| Isotype            | lgG                                                                                                                                                                                                                                                                                                                                                                                                       |
| Reactivity         | Human;Rat;Mouse;                                                                                                                                                                                                                                                                                                                                                                                          |
| Applications       | WB;IHC;IF;ELISA                                                                                                                                                                                                                                                                                                                                                                                           |
| Gene Name          | SCTR                                                                                                                                                                                                                                                                                                                                                                                                      |
| Protein Name       | Secretin receptor                                                                                                                                                                                                                                                                                                                                                                                         |
| Immunogen          | The antiserum was produced against synthesized peptide derived from human SCTR. AA range:100-149                                                                                                                                                                                                                                                                                                          |
| Specificity        | Secretin Receptor Polyclonal Antibody detects endogenous levels of Secretin Receptor protein.                                                                                                                                                                                                                                                                                                             |
| Formulation        | Liquid in PBS containing 50% glycerol, 0.5% BSA and 0.02% sodium azide.                                                                                                                                                                                                                                                                                                                                   |
| Source             | Polyclonal, Rabbit,IgG                                                                                                                                                                                                                                                                                                                                                                                    |
| Purification       | The antibody was affinity-purified from rabbit antiserum by affinity-chromatography using epitope-specific immunogen.                                                                                                                                                                                                                                                                                     |
| Dilution           | Western Blot: 1/500 - 1/2000. Immunohistochemistry: 1/100 - 1/300.<br>Immunofluorescence: 1/200 - 1/1000. ELISA: 1/20000. Not yet tested in other applications.                                                                                                                                                                                                                                           |
| Concentration      | 1 mg/ml                                                                                                                                                                                                                                                                                                                                                                                                   |
| Purity             | ≥90%                                                                                                                                                                                                                                                                                                                                                                                                      |
| Storage Stability  | -20°C/1 year                                                                                                                                                                                                                                                                                                                                                                                              |
| Synonyms           | SCTR; Secretin receptor; SCT-R                                                                                                                                                                                                                                                                                                                                                                            |
| Observed Band      | 48kD                                                                                                                                                                                                                                                                                                                                                                                                      |
| Cell Pathway       | Cell membrane ; Multi-pass membrane protein .                                                                                                                                                                                                                                                                                                                                                             |
| Tissue Specificity | Brain,Kidney,Lung,Pancreas,                                                                                                                                                                                                                                                                                                                                                                               |
| Function           | function:This is a receptor for secretin. The activity of this receptor is mediated by G proteins which activate adenylyl cyclase.,similarity:Belongs to the G-protein coupled receptor 2 family.,                                                                                                                                                                                                        |
| Background         | secretin receptor(SCTR) Homo sapiens The protein encoded by this gene is a G protein-coupled receptor and belongs to the glucagon-VIP-secretin receptor family. It binds secretin which is the most potent regulator of pancreatic bicarbonate, electrolyte and volume secretion. Secretin and its receptor are suggested to be involved in pancreatic cancer and autism. [provided by RefSeq, Jul 2008], |
|                    | Naniing PVahasiansa tashnalagu Ca. Itd                                                                                                                                                                                                                                                                                                                                                                    |