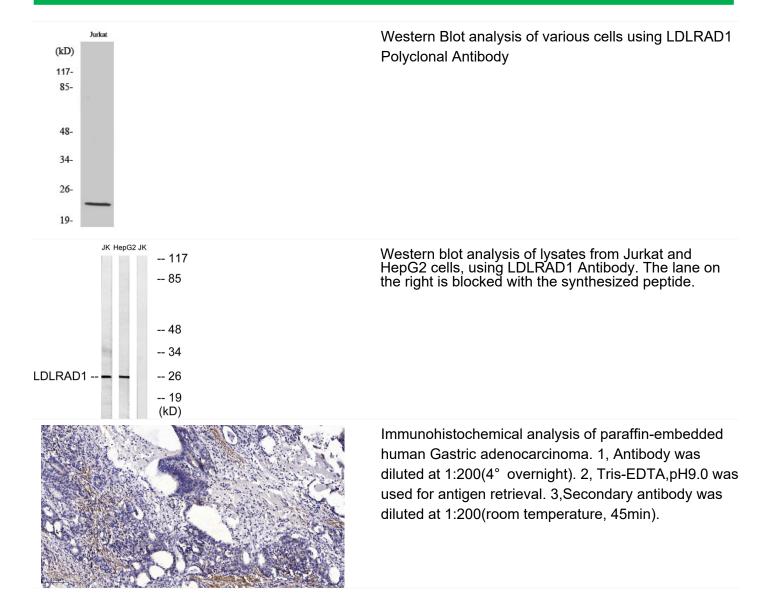

|
| Background                   | similarity:Belongs to the LDLR family.,similarity:Contains 3 LDL-receptor class A domains.,                                       |
| matters needing<br>attention | Avoid repeated freezing and thawing!                                                                                              |
| Usage suggestions            | This product can be used in immunological reaction related experiments. For more information, please consult technical personnel. |
|                              | Naniing BYabscience technology Co. Ltd                                                                                            |

## Nanjing BYabscience technology Co.,Ltd

网址: www.njbybio.com 官方热线: 025-5229-8998 监督电话: 15950492658





## **Products Images**



## Nanjing BYabscience technology Co., Ltd

官方热线: 025-5229-8998