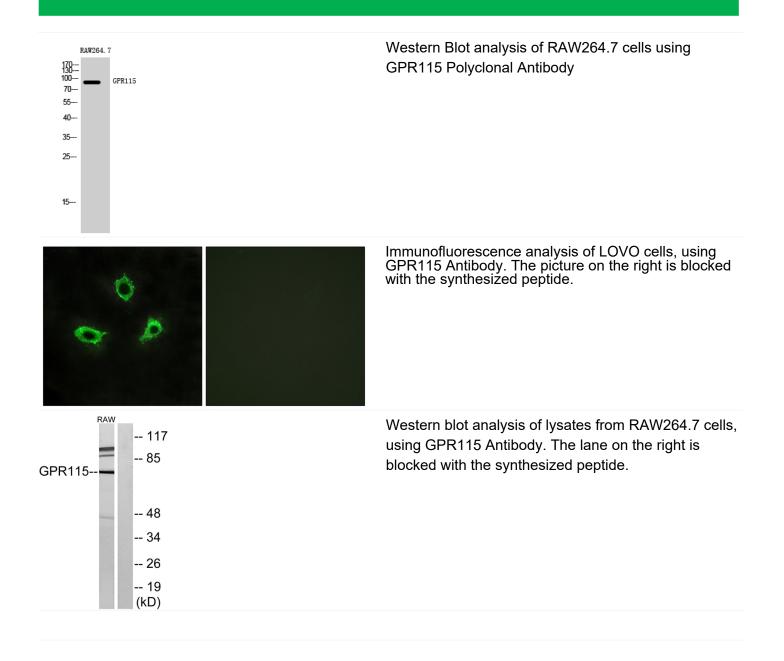

PS domain., |
| Background                | function:Orphan receptor.,similarity:Belongs to the G-protein coupled receptor 2 family. LN-TM7 subfamily.,similarity:Contains 1 GPS domain., |
| matters needing attention | Avoid repeated freezing and thawing!                                                                                                          |
|                           |                                                                                                                                               |

## Nanjing BYabscience technology Co.,Ltd



国内优质抗体供应商 精准的 WB 检测服务 24H 在线服务,欢迎咨询



**Usage suggestions** 

This product can be used in immunological reaction related experiments. For more information, please consult technical personnel.

## **Products Images**



Nanjing BYabscience technology Co.,Ltd