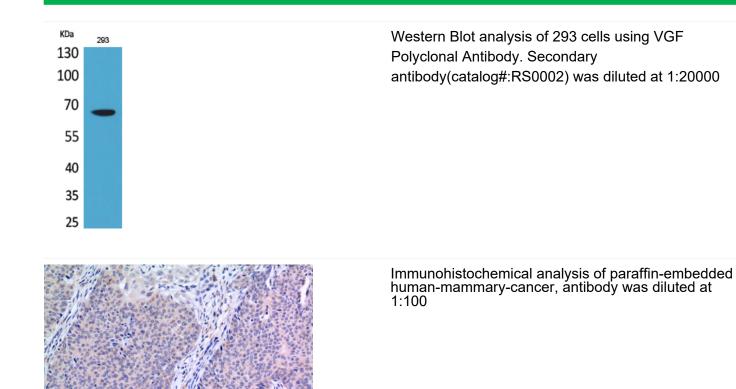

Immunohistochemical analysis of paraffin-embedded human-mammary-cancer, antibody was diluted at 1:100