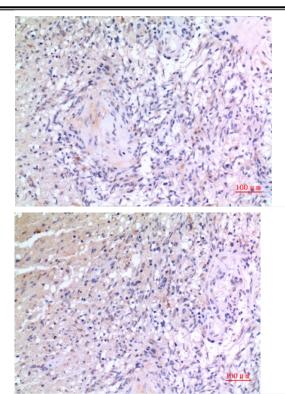

## Nanjing BYabscience technology Co.,Ltd

官方热线: 025-5229-8998

国内优质抗体供应商 精准的 WB 检测服务

24H 在线服务, 欢迎咨询

Immunohistochemical analysis of paraffin-embedded human-brain, antibody was diluted at 1:100

Immunohistochemical analysis of paraffin-embedded human-brain, antibody was diluted at 1:100