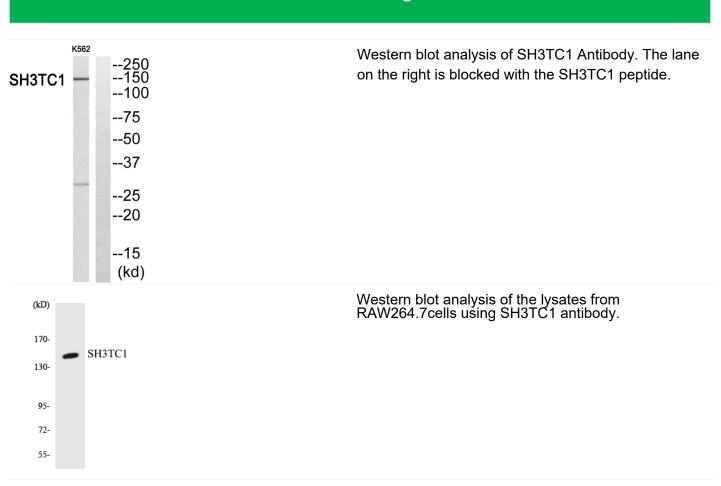

## SH3TC1 Polyclonal Antibody

| Catalog No                | BYab-12804                                                                                                                        |
|---------------------------|-----------------------------------------------------------------------------------------------------------------------------------|
| Isotype                   | IgG                                                                                                                               |
| Reactivity                | Human;Rat;Mouse;                                                                                                                  |
| Applications              | WB;ELISA                                                                                                                          |
| Gene Name                 | SH3TC1                                                                                                                            |
| Protein Name              | SH3 domain and tetratricopeptide repeat-containing protein 1                                                                      |
| Immunogen                 | The antiserum was produced against synthesized peptide derived from human SH3TC1. AA range:391-440                                |
| Specificity               | SH3TC1 Polyclonal Antibody detects endogenous levels of SH3TC1 protein.                                                           |
| Formulation               | Liquid in PBS containing 50% glycerol, 0.5% BSA and 0.02% sodium azide.                                                           |
| Source                    | Polyclonal, Rabbit,IgG                                                                                                            |
| Purification              | The antibody was affinity-purified from rabbit antiserum by affinity-chromatography using epitope-specific immunogen.             |
| Dilution                  | Western Blot: 1/500 - 1/2000. ELISA: 1/10000. Not yet tested in other applications.                                               |
| Concentration             | 1 mg/ml                                                                                                                           |
| Purity                    | ≥90%                                                                                                                              |
| Storage Stability         | -20°C/1 year                                                                                                                      |
| Synonyms                  | SH3TC1; SH3 domain and tetratricopeptide repeat-containing protein 1                                                              |
| Observed Band             | 150kD                                                                                                                             |
| Cell Pathway              |                                                                                                                                   |
| Tissue Specificity        | Eye,Liver,Spleen,Thymus,                                                                                                          |
| Function                  | similarity:Contains 1 SH3 domain.,similarity:Contains 9 TPR repeats.,                                                             |
| Background                | similarity:Contains 1 SH3 domain.,similarity:Contains 9 TPR repeats.,                                                             |
| matters needing attention | Avoid repeated freezing and thawing!                                                                                              |
| Usage suggestions         | This product can be used in immunological reaction related experiments. For more information, please consult technical personnel. |
|                           |                                                                                                                                   |