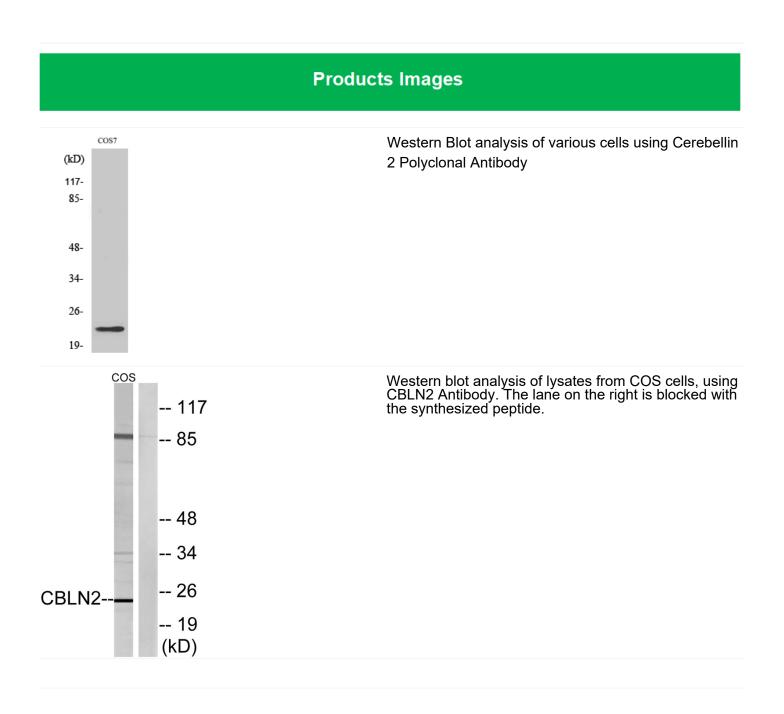

## Cerebellin 2 Polyclonal Antibody

| Catalog No                | BYab-12699                                                                                                            |
|---------------------------|-----------------------------------------------------------------------------------------------------------------------|
| Isotype                   | IgG                                                                                                                   |
| Reactivity                | Human;Mouse;Rat;Monkey                                                                                                |
| Applications              | WB;ELISA                                                                                                              |
| Gene Name                 | CBLN2                                                                                                                 |
| Protein Name              | Cerebellin-2                                                                                                          |
| Immunogen                 | The antiserum was produced against synthesized peptide derived from human CBLN2. AA range:161-210                     |
| Specificity               | Cerebellin 2 Polyclonal Antibody detects endogenous levels of Cerebellin 2 protein.                                   |
| Formulation               | Liquid in PBS containing 50% glycerol, 0.5% BSA and 0.02% sodium azide.                                               |
| Source                    | Polyclonal, Rabbit,IgG                                                                                                |
| Purification              | The antibody was affinity-purified from rabbit antiserum by affinity-chromatography using epitope-specific immunogen. |
| Dilution                  | Western Blot: 1/500 - 1/2000. ELISA: 1/40000. Not yet tested in other applications.                                   |
| Concentration             | 1 mg/ml                                                                                                               |
| Purity                    | ≥90%                                                                                                                  |
| Storage Stability         | -20°C/1 year                                                                                                          |
| Synonyms                  | CBLN2; Cerebellin-2                                                                                                   |
| Observed Band             | 24kD                                                                                                                  |
| Cell Pathway              | Secreted .                                                                                                            |
| Tissue Specificity        | Brain,                                                                                                                |
| Function                  | similarity:Contains 1 C1q domain.,subunit:May interact with CBLN1, CBLN3 and CBLN4.,                                  |
| Background                | similarity:Contains 1 C1q domain.,subunit:May interact with CBLN1, CBLN3 and CBLN4.,                                  |
| matters needing attention | Avoid repeated freezing and thawing!                                                                                  |