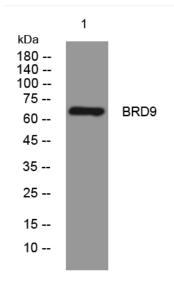

## **Products Images**

Western blot analysis of lysates from HpeG2 cells, primary antibody was diluted at 1:1000, 4° over night

Nanjing BYabscience technology Co.,Ltd