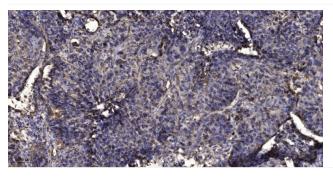

## **Products Images**

Western blot analysis of lysates from HEK293 cells, primary antibody was diluted at 1:1000, 4° over night

Immunohistochemical analysis of paraffin-embedded human Squamous cell carcinoma of lung. 1, Antibody was diluted at 1:200(4° overnight). 2, Tris-EDTA,pH9.0 was used for antigen retrieval. 3,Secondary antibody was diluted at 1:200(room temperature, 45min).