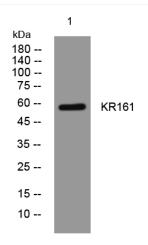

## **Products Images**

Western blot analysis of lysates from HEK293 cells, primary antibody was diluted at 1:1000, 4° over night

Immunohistochemical analysis of paraffin-embedded human Squamous cell carcinoma of lung. 1, Antibody was diluted at 1:200(4° overnight). 2, Tris-EDTA,pH9.0 was used for antigen retrieval. 3,Secondary antibody was diluted at 1:200(room temperature, 45min).