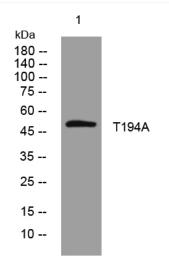

Western blot analysis of lysates from MCF-7 cells, primary antibody was diluted at 1:1000, 4° over night

Nanjing BYabscience technology Co.,Ltd