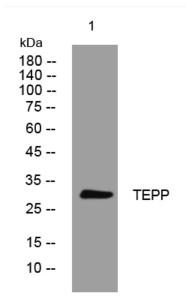

## **Products Images**

Western blot analysis of lysates from HEK293 cells, primary antibody was diluted at 1:1000, 4° over night

Nanjing BYabscience technology Co.,Ltd

网址: www.njbybio.com 官方热线: 025-5229-8998 监督电话: 15950492658