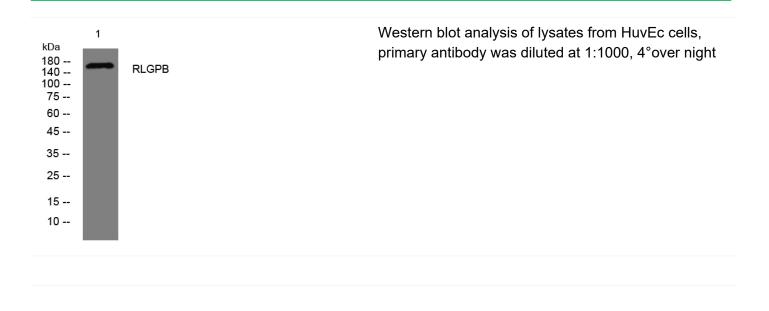

|
| Tissue Specificity<br>Function            | Highly expressed in brain, mostly in amygdala.                                                                              |
|                                           | Highly expressed in brain, mostly in amygdala.                                                                              |
| Function                                  | Highly expressed in brain, mostly in amygdala.<br>Avoid repeated freezing and thawing!                                      |
| Function<br>Background<br>matters needing |                                                                                                                             |

## Nanjing BYabscience technology Co.,Ltd





## **Products Images**



Nanjing BYabscience technology Co.,Ltd