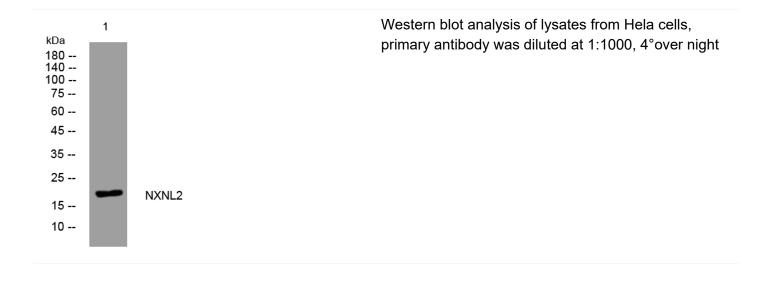

|
| Tissue Specificity<br>Function            | similarity:Belongs to the nucleoredoxin family.,similarity:Contains 1 thioredoxin domain.,                |
|                                           |                                                                                                           |
| Function                                  |                                                                                                           |
| Function<br>Background<br>matters needing | domain.,                                                                                                  |

## Nanjing BYabscience technology Co.,Ltd

网址: www.njbybio.com 官方热线: 025-5229-8998 监督电话: 15950492658





## **Products Images**



Nanjing BYabscience technology Co.,Ltd