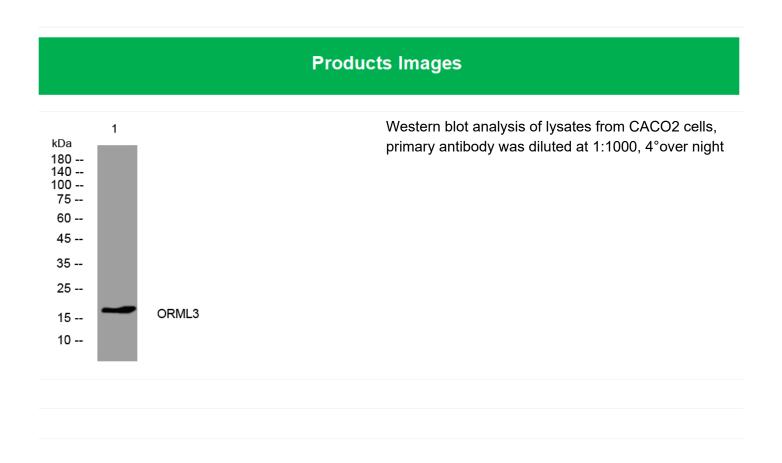

## ORML3 rabbit pAb

| Catalog No                | BYab-12283                                                                                                                                                                                                                                     |
|---------------------------|------------------------------------------------------------------------------------------------------------------------------------------------------------------------------------------------------------------------------------------------|
| Isotype                   | IgG                                                                                                                                                                                                                                            |
| Reactivity                | Human; Mouse;Rat                                                                                                                                                                                                                               |
| Applications              | WB                                                                                                                                                                                                                                             |
| Gene Name                 | ORMDL3                                                                                                                                                                                                                                         |
| Protein Name              | ORML3                                                                                                                                                                                                                                          |
| Immunogen                 | Synthesized peptide derived from human ORML3 AA range: 98-148                                                                                                                                                                                  |
| Specificity               | This antibody detects endogenous levels of ORML3 at Human/Mouse/Rat                                                                                                                                                                            |
| Formulation               | Liquid in PBS containing 50% glycerol, 0.5% BSA and 0.02% sodium azide.                                                                                                                                                                        |
| Source                    | Polyclonal, Rabbit,IgG                                                                                                                                                                                                                         |
| Purification              | The antibody was affinity-purified from rabbit serum by affinity-chromatography using specific immunogen.                                                                                                                                      |
| Dilution                  | WB 1: 500-2000                                                                                                                                                                                                                                 |
| Concentration             | 1 mg/ml                                                                                                                                                                                                                                        |
| Purity                    | ≥90%                                                                                                                                                                                                                                           |
| Storage Stability         | -20°C/1 year                                                                                                                                                                                                                                   |
| Synonyms                  |                                                                                                                                                                                                                                                |
| Observed Band             |                                                                                                                                                                                                                                                |
| Cell Pathway              | Endoplasmic reticulum membrane ; Multi-pass membrane protein .                                                                                                                                                                                 |
| Tissue Specificity        | Widely expressed. Expressed in adult and fetal heart, brain, lung, liver, skeletal muscle and kidney. Expressed in adult pancreas and placenta and in fetal spleen abd thymus.                                                                 |
| Function                  | similarity:Belongs to the ORM family.,tissue specificity:Widely expressed.<br>Expressed in adult and fetal heart, brain, lung, liver, skeletal muscle and kidney.<br>Expressed in adult pancreas and placenta and in fetal spleen abd thymus., |
| Background                |                                                                                                                                                                                                                                                |
| matters needing attention | Avoid repeated freezing and thawing!                                                                                                                                                                                                           |
|                           |                                                                                                                                                                                                                                                |