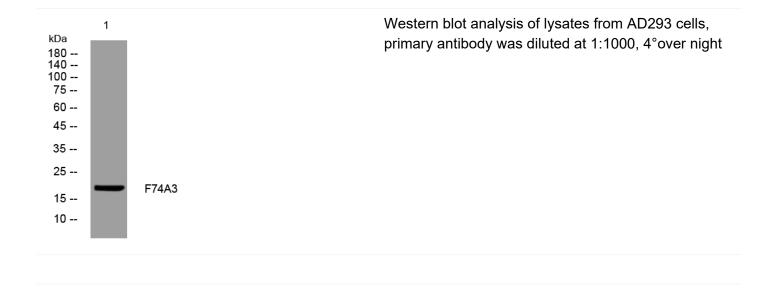

|
| Storage Stability<br>Synonyms<br>Observed Band<br>Cell Pathway<br>Tissue Specificity                  | -20°C/1 year<br>Membrane ; Single-pass membrane protein .                                                 |
| Storage StabilitySynonymsObserved BandCell PathwayTissue SpecificityFunction                          | -20°C/1 year<br>Membrane ; Single-pass membrane protein .                                                 |
| Storage StabilitySynonymsObserved BandCell PathwayTissue SpecificityFunctionBackgroundmatters needing | -20°C/1 year<br>Membrane ; Single-pass membrane protein .<br>similarity:Belongs to the FAM74 family.,     |

## Nanjing BYabscience technology Co.,Ltd





## **Products Images**



Nanjing BYabscience technology Co.,Ltd