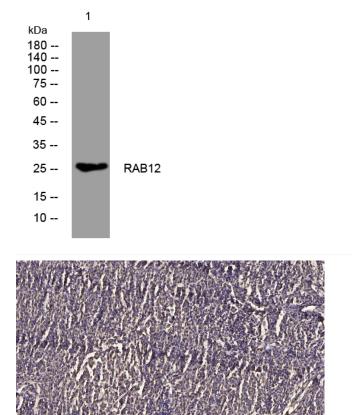

## **Products Images**

Western blot analysis of lysates from MDA-MB cells, primary antibody was diluted at 1:1000, 4°over night

Immunohistochemical analysis of paraffin-embedded human meningioma. 1, Antibody was diluted at 1:200(4 ° overnight). 2, Tris-EDTA,pH9.0 was used for antigen retrieval. 3,Secondary antibody was diluted at 1:200(room temperature, 45min).