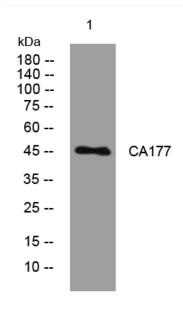

## **Products Images**

Western blot analysis of lysates from MCF-7 cells, primary antibody was diluted at 1:1000, 4° over night

网址: www.njbybio.com 官方热线: 025-5229-8998 监督电话: 15950492658