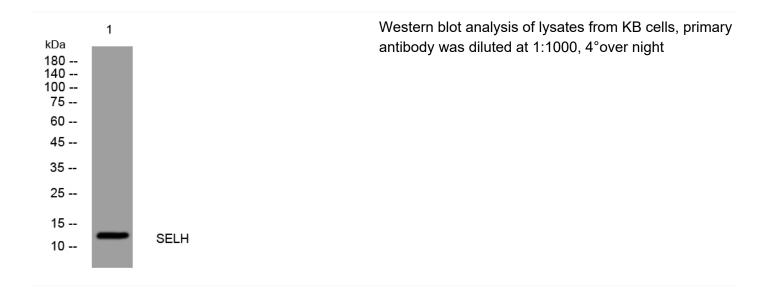

## SELH rabbit pAb

| Catalog No                                                     | BYab-12251                                                                                                |
|----------------------------------------------------------------|-----------------------------------------------------------------------------------------------------------|
| Isotype                                                        | lgG                                                                                                       |
| Reactivity                                                     | Human; Mouse                                                                                              |
| Applications                                                   | WB                                                                                                        |
| Gene Name                                                      | SELH C11orf31                                                                                             |
| Protein Name                                                   | SELH                                                                                                      |
| Immunogen                                                      | Synthesized peptide derived from human SELH AA range: 58-108                                              |
| Specificity                                                    | This antibody detects endogenous levels of SELH at Human/Mouse                                            |
| Formulation                                                    | Liquid in PBS containing 50% glycerol, 0.5% BSA and 0.02% sodium azide.                                   |
| Source                                                         | Polyclonal, Rabbit,IgG                                                                                    |
| Purification                                                   | The antibody was affinity-purified from rabbit serum by affinity-chromatography using specific immunogen. |
| Dilution                                                       | WB 1: 500-2000                                                                                            |
| Concentration                                                  | 1 mg/ml                                                                                                   |
| Purity                                                         | ≥90%                                                                                                      |
| Fully                                                          | 29070                                                                                                     |
| Storage Stability                                              | -20°C/1 year                                                                                              |
| •                                                              |                                                                                                           |
| Storage Stability                                              |                                                                                                           |
| Storage Stability Synonyms                                     |                                                                                                           |
| Storage Stability<br>Synonyms<br>Observed Band                 |                                                                                                           |
| Storage Stability<br>Synonyms<br>Observed Band<br>Cell Pathway |                                                                                                           |