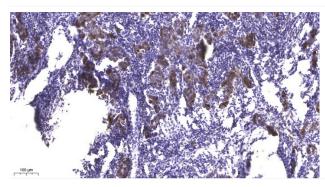

## **Products Images**

Western blot analysis of lysates from THP-1 cells, primary antibody was diluted at 1:1000, 4° over night

Immunohistochemical analysis of paraffin-embedded human Breast cancer. 1, Antibody was diluted at 1:200(4° overnight). 2, Tris-EDTA,pH9.0 was used for antigen retrieval. 3,Secondary antibody was diluted at 1:200(room temperature, 45min).