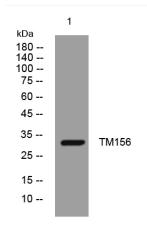

## **Products Images**

Western blot analysis of lysates from THP-1 cells, primary antibody was diluted at 1:1000, 4° over night

Immunohistochemical analysis of paraffin-embedded human Breast cancer. 1, Antibody was diluted at 1:200(4° overnight). 2, Tris-EDTA,pH9.0 was used for antigen retrieval. 3,Secondary antibody was diluted at 1:200(room temperature, 45min).