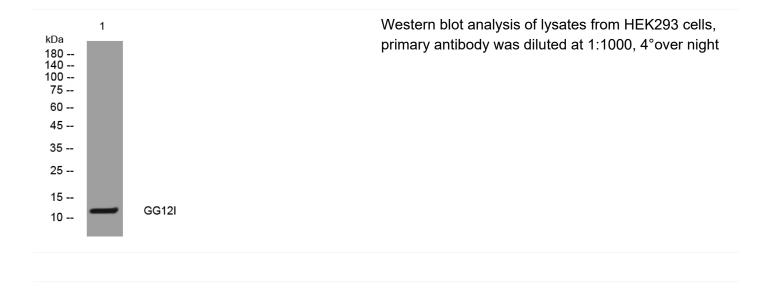

|
| Background                |                                                                                                                                   |
| matters needing attention | Avoid repeated freezing and thawing!                                                                                              |
| Usage suggestions         | This product can be used in immunological reaction related experiments. For more information, please consult technical personnel. |
|                           |                                                                                                                                   |

## Nanjing BYabscience technology Co.,Ltd





## **Products Images**



Nanjing BYabscience technology Co.,Ltd