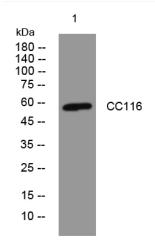

## **Products Images**

Western blot analysis of lysates from MCF-7 cells, primary antibody was diluted at 1:1000, 4° over night

Nanjing BYabscience technology Co.,Ltd