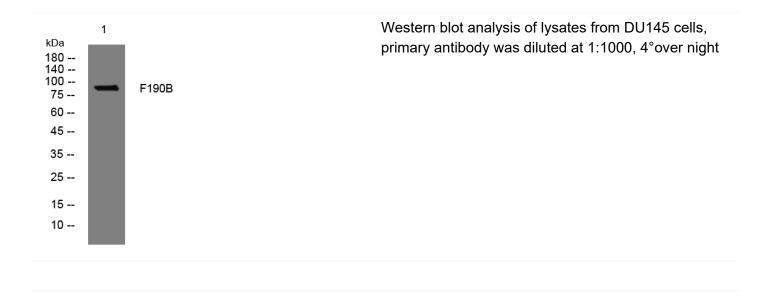

|
| Background                |                                                                                                                                   |
| matters needing attention | Avoid repeated freezing and thawing!                                                                                              |
| Usage suggestions         | This product can be used in immunological reaction related experiments. For more information, please consult technical personnel. |
|                           |                                                                                                                                   |

## Nanjing BYabscience technology Co.,Ltd





## **Products Images**



Nanjing BYabscience technology Co.,Ltd