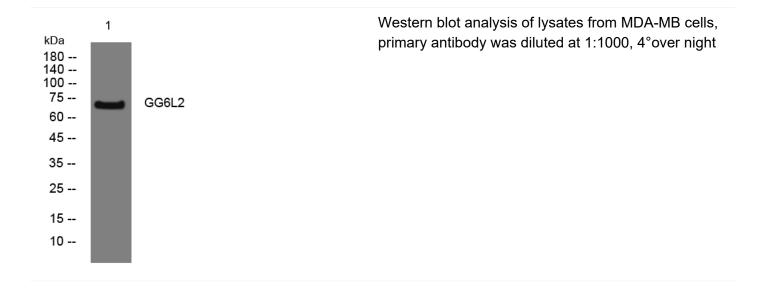

|
| Background                |                                                                                                                                   |
| matters needing attention | Avoid repeated freezing and thawing!                                                                                              |
| Usage suggestions         | This product can be used in immunological reaction related experiments. For more information, please consult technical personnel. |
|                           |                                                                                                                                   |

## Nanjing BYabscience technology Co.,Ltd





## **Products Images**



Nanjing BYabscience technology Co.,Ltd