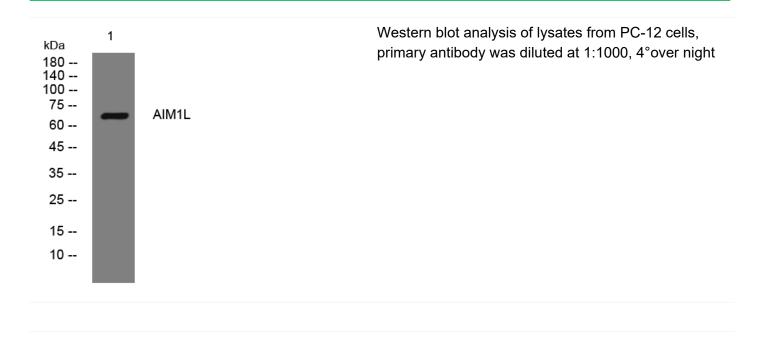

|
| Function                  | similarity:Contains 1 ricin B-type lectin domain.,similarity:Contains 10<br>beta/gamma crystallin 'Greek key' domains.,           |
| Background                |                                                                                                                                   |
| matters needing attention | Avoid repeated freezing and thawing!                                                                                              |
| Usage suggestions         | This product can be used in immunological reaction related experiments. For more information, please consult technical personnel. |

## Nanjing BYabscience technology Co.,Ltd

网址: www.njbybio.com 官方热线: 025-5229-8998 监督电话: 15950492658





## **Products Images**



Nanjing BYabscience technology Co.,Ltd