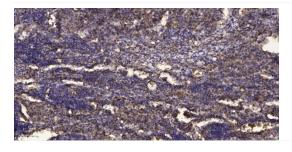

## **Products Images**

Western blot analysis of lysates from MCF-7 cells, primary antibody was diluted at 1:1000, 4° over night

Immunohistochemical analysis of paraffin-embedded human Squamous cell carcinoma of lung. 1, Antibody was diluted at 1:200(4° overnight). 2, Tris-EDTA,pH9.0 was used for antigen retrieval. 3,Secondary antibody was diluted at 1:200(room temperature, 45min).