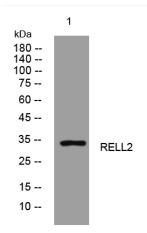

## **Products Images**

Western blot analysis of lysates from MCF-7 cells, primary antibody was diluted at 1:1000, 4° over night

Immunohistochemical analysis of paraffin-embedded human Squamous cell carcinoma of lung. 1, Antibody was diluted at 1:200(4° overnight). 2, Tris-EDTA,pH9.0 was used for antigen retrieval. 3,Secondary antibody was diluted at 1:200(room temperature, 45min).