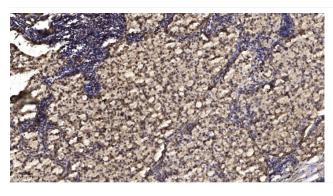

## **Products Images**

Western blot analysis of lysates from HEK293 cells, primary antibody was diluted at 1:1000, 4° over night

Immunohistochemical analysis of paraffin-embedded human Squamous cell carcinoma of lung. 1, Antibody was diluted at 1:200(4° overnight). 2, Tris-EDTA,pH9.0 was used for antigen retrieval. 3,Secondary antibody was diluted at 1:200(room temperature, 45min).