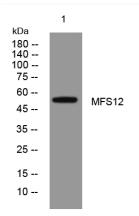

## **Products Images**

Western blot analysis of lysates from HEK293 cells, primary antibody was diluted at 1:1000, 4° over night

Immunohistochemical analysis of paraffin-embedded human Squamous cell carcinoma of lung. 1, Antibody was diluted at 1:200(4° overnight). 2, Tris-EDTA,pH9.0 was used for antigen retrieval. 3,Secondary antibody was diluted at 1:200(room temperature, 45min).