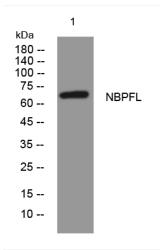

## **Products Images**

Western blot analysis of lysates from Hela cells, primary antibody was diluted at 1:1000, 4° over night

网址: www.njbybio.com 官方热线: 025-5229-8998 监督电话: 15950492658