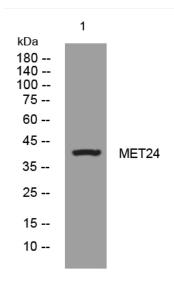

## **Products Images**

Western blot analysis of lysates from SH-SY5Y cells, primary antibody was diluted at 1:1000, 4° over night

Immunohistochemical analysis of paraffin-embedded human liver cancer. 1, Antibody was diluted at 1:200(4° overnight). 2, Tris-EDTA,pH9.0 was used for antigen retrieval. 3,Secondary antibody was diluted at 1:200(room temperature, 45min).