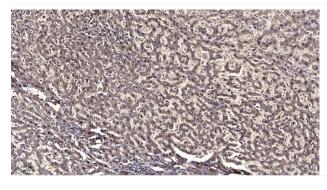

## **Products Images**

Western blot analysis of lysates from SH-SY5Y cells, primary antibody was diluted at 1:1000, 4° over night

Immunohistochemical analysis of paraffin-embedded human liver cancer. 1, Antibody was diluted at 1:200(4° overnight). 2, Tris-EDTA,pH9.0 was used for antigen retrieval. 3,Secondary antibody was diluted at 1:200(room temperature, 45min).