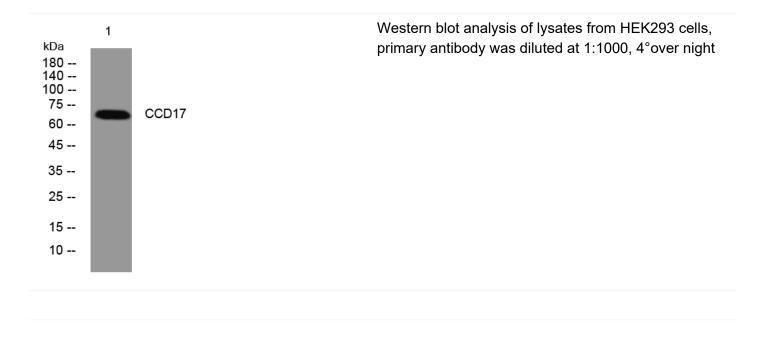

|
| Background                |                                                                                                                                   |
| matters needing attention | Avoid repeated freezing and thawing!                                                                                              |
| Usage suggestions         | This product can be used in immunological reaction related experiments. For more information, please consult technical personnel. |
|                           |                                                                                                                                   |

## Nanjing BYabscience technology Co.,Ltd





## **Products Images**



Nanjing BYabscience technology Co.,Ltd