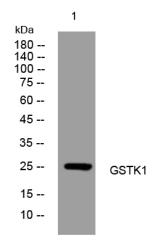

## **Products Images**

Western blot analysis of lysates from 293T cells, primary antibody was diluted at 1:1000, 4° over night

Nanjing BYabscience technology Co.,Ltd