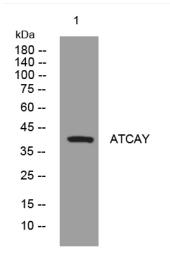

## **Products Images**

Western blot analysis of lysates from A549 cells, primary antibody was diluted at 1:1000, 4° over night

Nanjing BYabscience technology Co.,Ltd